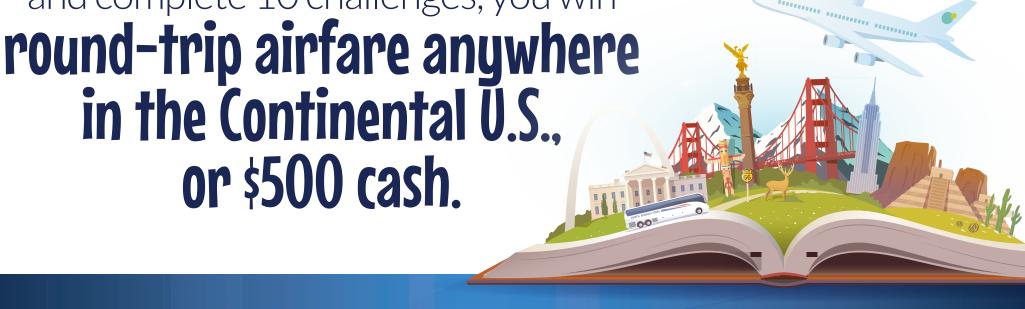

## Open a Region [Grades 2-6]

LEVELS COMPLETED **5 Completed** 合合合合合 

5 completed challenges opens a region.

If your challenge leads to the first 5 completed challenges to open a region, you win

round-trip airfare anywhere in the Continental U.S., or \$500 cash, and

## issuing challenges

to other classrooms in that region.

LEVELS COMPLETED 10 Completed

10 completed challenges expands a region.

If you're the first teacher to invite and complete 10 challenges, you win

in the Continental U.S.. or \$500 cash.